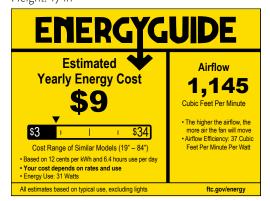

#### **Performance:**

| Number of Lamps        | 4                              |
|------------------------|--------------------------------|
| Input Power            | 5.5 W                          |
| Input Voltage          | 120 V                          |
| Input Frequency        | 60 Hz                          |
| Lumens/LPW (Delivered) | 500/90 (LM-79)                 |
| CCT                    | 2200 K                         |
| CRI                    | 80 CRI                         |
| Life (hours)           | 15000 (L70/TM-21)              |
| EMI/RFI                | FCC Title 47, Part 15, Class B |
| Warranty               | Limited Lifetime warranty      |
| Labels                 | cETLus Damp Location Listed    |
|                        | AC motor                       |