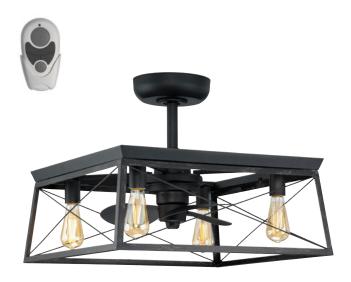

#### **Description:**

Briarwood Collection 22-Inch 3-Blade Matte Black AC Motor  $\,$  Farmhouse Ceiling Fan

#### **Dimensions:**

Length: 22 in Depth: 22 in Height: 17 in